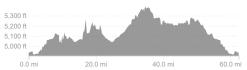

## Classic 62 Mile

https://www.strava.com/routes/3313973748817360880

62.4 mi

1,688 ft

4:50:39 Est. Moving Time

Route recommendations may be incomplete and/or inaccurate and may contain sections of private land and/or sections of terrain that could be challenging or hazardous. Always use your best judgement about the safety of road and trail conditions and follow traffic and property laws.