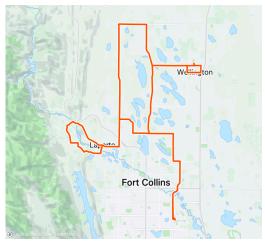

## Classic 62 Mile

https://www.strava.com/routes/3313973748817360880

62.4 mi

1,688 ft

4:50:39 Est. Moving Time

Route recommendations may be incomplete and/or inaccurate and may contain sections of private land and/or sections of terrain that could be challenging or hazardous. Always use your best judgement about the safety of road and trail conditions and follow traffic and property laws.