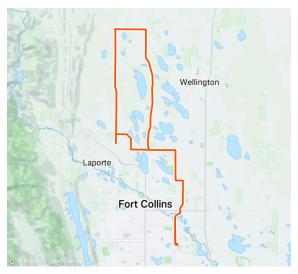

## Classic 40 Mile

https://www.strava.com/routes/3313917725593118326

39.2 mi

942 ft Elevation Gain **3:02:43**Est. Moving Time

Route recommendations may be incomplete and/or inaccurate and may contain sections of private land and/or sections of terrain that could be challenging or hazardous. Always use your best judgement about the safety of road and trail conditions and follow traffic and property laws.