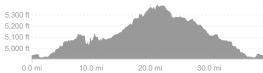

## Classic 40 Mile

https://www.strava.com/routes/3313917725593118326

39.2 mi

942 ft Elevation Gain **3:02:43**Est. Moving Time

Route recommendations may be incomplete and/or inaccurate and may contain sections of private land and/or sections of terrain that could be challenging or hazardous. Always use your best judgement about the safety of road and trail conditions and follow traffic and property laws.