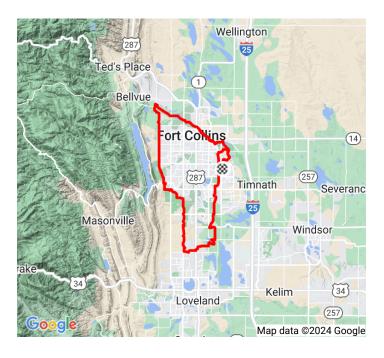

## 2024 40 Mile

https://www.strava.com/routes/3200812323135430020

 $\begin{array}{ccc} 39.60\,\text{mi} & & 1,004\,\text{ft} \\ \text{Distance} & & \text{Elevation Gain} \end{array}$ 

## Mixed Terrain

Ride Type

Est. Moving Time: 2:38:20

0.0 mi 5.0 mi 10.0 mi15.0 mi20.0 m25.0 mi30.0 mi35.0 mi

Route recommendations may be incomplete and/or inaccurate and may contain sections of private land and/or sections of terrain that could be challenging or hazardous. Always use your best judgement about the safety of road and trail conditions and follow traffic and property laws. Est. Moving Time based on your avg speed of 15.0 mi/h over last 4 weeks