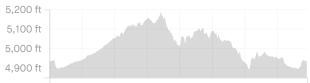

## 2024 40 Mile

https://www.strava.com/routes/3200812323135430020

 $\begin{array}{ccc} 39.60\,\text{mi} & & 1,004\,\text{ft} \\ \text{Distance} & & \text{Elevation Gain} \end{array}$ 