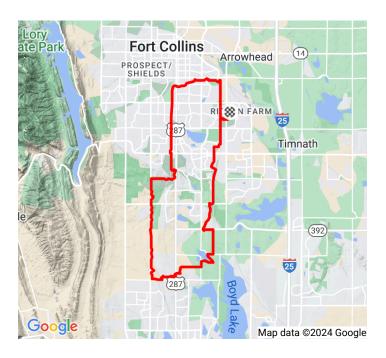

## 2024 25 Mile Classic

https://www.strava.com/routes/3200855249087652144

25.23 mi 698 ft
Distance Elevation Gain