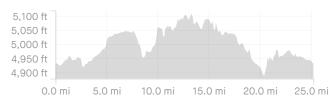

## 2024 25 Mile Classic

https://www.strava.com/routes/3200855249087652144

25.23 mi 698 ft
Distance Elevation Gain